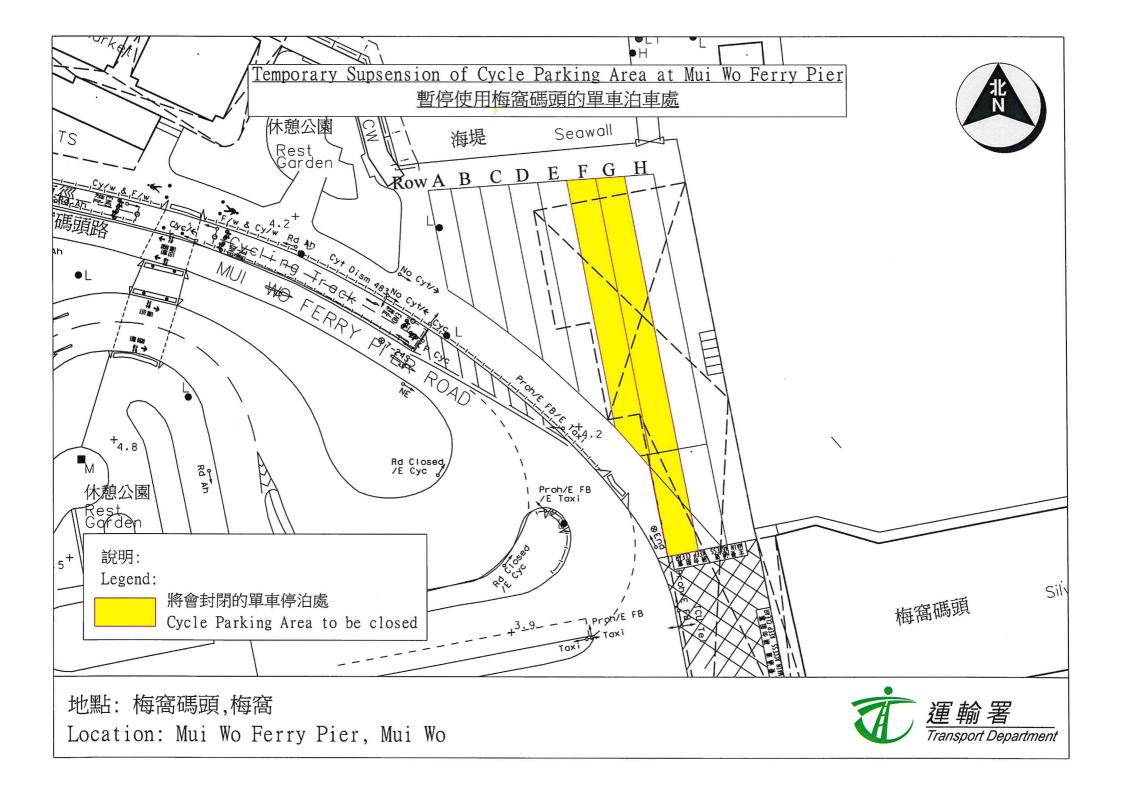

## Temporary Suspension of Cycle Parking Area in Mui Wo

Members of the public are advised that in order to facilitate a joint-departmental clearance operation, part of the cycle parking area at Mui Wo Ferry Pier as shown in the attached plan will be suspended from 8.00 a.m. on 13 June 2023 (Tuesday) to 3.00 p.m. on 29 June 2023 (Thursday).

All bicycles and other properties left in the bicycle parking areas within the above period will be removed. Advance notices will be put up at the bicycle parking areas concerned to remind the public to take away their belongings from the bicycle parking areas before the period of suspension.